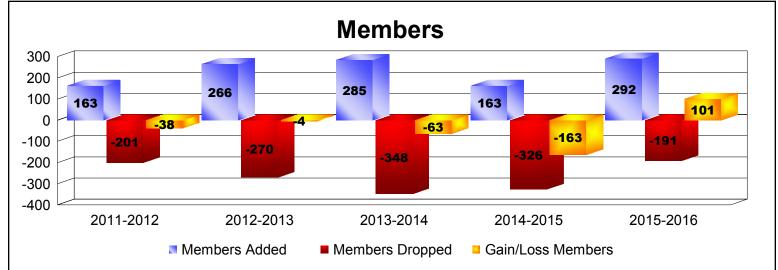

District 310 D

As of June 2016 Cumulative

| Year      | New<br>Clubs | Dropped<br>Clubs | Gain/<br>Loss<br>Clubs | New<br>Members | Charter<br>Members | Reinstate<br>Members | Transfer<br>Members | Total<br>Member<br>Added | Total<br>Members<br>Dropped | Gain/<br>Loss<br>Members |
|-----------|--------------|------------------|------------------------|----------------|--------------------|----------------------|---------------------|--------------------------|-----------------------------|--------------------------|
| 2011-2012 | 0            | -2               | -2                     | 143            | 0                  | 8                    | 12                  | 163                      | -201                        | -38                      |
| 2012-2013 | 1            | -2               | -1                     | 166            | 29                 | 68                   | 3                   | 266                      | -270                        | -4                       |
| 2013-2014 | 2            | -1               | 1                      | 195            | 43                 | 43                   | 4                   | 285                      | -348                        | -63                      |
| 2014-2015 | 0            | 0                | 0                      | 146            | 4                  | 10                   | 3                   | 163                      | -326                        | -163                     |
| 2015-2016 | 5            | 0                | 5                      | 151            | 120                | 16                   | 5                   | 292                      | -191                        | 101                      |
| Average   | 2            | -1               | 1                      | 160            | 39                 | 29                   | 5                   | 234                      | -267                        | -33                      |