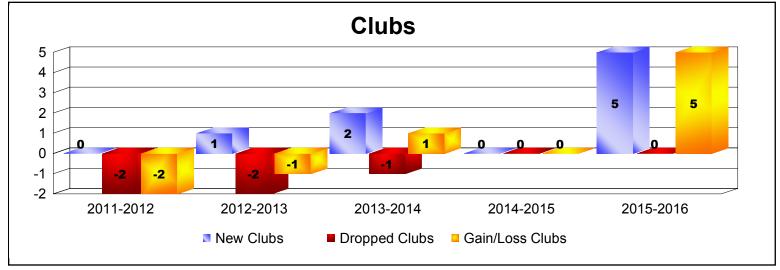

District 310 D

As of June 2016 Cumulative

| Year      | New<br>Clubs | Dropped<br>Clubs | Gain/<br>Loss<br>Clubs | New<br>Members | Charter<br>Members | Reinstate<br>Members | Transfer<br>Members | Total<br>Member<br>Added | Total<br>Members<br>Dropped | Gain/<br>Loss<br>Members |
|-----------|--------------|------------------|------------------------|----------------|--------------------|----------------------|---------------------|--------------------------|-----------------------------|--------------------------|
| 2011-2012 | 0            | -2               | -2                     | 143            | 0                  | 8                    | 12                  | 163                      | -201                        | -38                      |
| 2012-2013 | 1            | -2               | -1                     | 166            | 29                 | 68                   | 3                   | 266                      | -270                        | -4                       |
| 2013-2014 | 2            | -1               | 1                      | 195            | 43                 | 43                   | 4                   | 285                      | -348                        | -63                      |
| 2014-2015 | 0            | 0                | 0                      | 146            | 4                  | 10                   | 3                   | 163                      | -326                        | -163                     |
| 2015-2016 | 5            | 0                | 5                      | 151            | 120                | 16                   | 5                   | 292                      | -191                        | 101                      |
| Average   | 2            | -1               | 1                      | 160            | 39                 | 29                   | 5                   | 234                      | -267                        | -33                      |